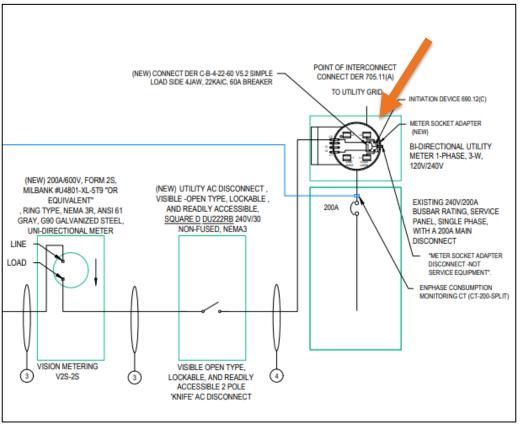

### **Procedures**

- 1. When submitting and application please select 'Yes' when asked if the project includes a meter collar.
  - Certified for use with meter socket at full rate capacity of 200A
- 2. Meter collar should be clearly shown in the one-line diagram.
- Meter collar must be dropped off at our local service center once any necessary upgrades are completed. 105 S. Victoria Ave. Pueblo CO 81003
- 4. A BHE meter technician will install the meter collar.

### **Example One-Line**

Ready